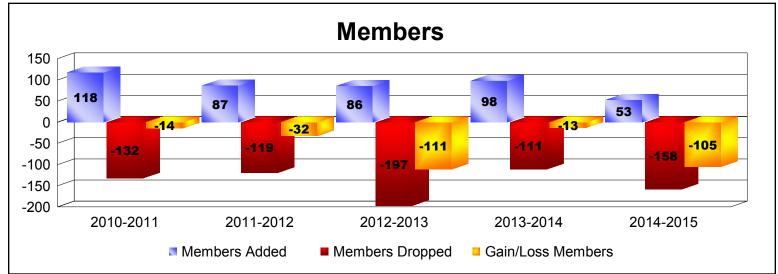

District 1 G

As of June 2015 Cumulative

| Year      | New<br>Clubs | Dropped<br>Clubs | Gain/<br>Loss<br>Clubs | New<br>Members | Charter<br>Members | Reinstate<br>Members | Transfer<br>Members | Total<br>Member<br>Added | Total<br>Members<br>Dropped | Gain/<br>Loss<br>Members |
|-----------|--------------|------------------|------------------------|----------------|--------------------|----------------------|---------------------|--------------------------|-----------------------------|--------------------------|
| 2010-2011 | 1            | 0                | 1                      | 88             | 27                 | 2                    | 1                   | 118                      | -132                        | -14                      |
| 2011-2012 | 0            | 0                | 0                      | 82             | 0                  | 3                    | 2                   | 87                       | -119                        | -32                      |
| 2012-2013 | 0            | -4               | -4                     | 75             | 0                  | 4                    | 7                   | 86                       | -197                        | -111                     |
| 2013-2014 | 0            | -2               | -2                     | 80             | 0                  | 16                   | 2                   | 98                       | -111                        | -13                      |
| 2014-2015 | 0            | -2               | -2                     | 46             | 0                  | 7                    | 0                   | 53                       | -158                        | -105                     |
| Average   | 0            | -2               | -1                     | 74             | 5                  | 6                    | 2                   | 88                       | -143                        | -55                      |