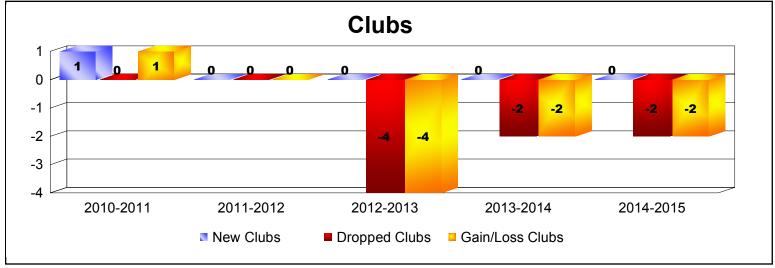

District 1 G

As of June 2015 Cumulative

| Year      | New<br>Clubs | Dropped<br>Clubs | Gain/<br>Loss<br>Clubs | New<br>Members | Charter<br>Members | Reinstate<br>Members | Transfer<br>Members | Total<br>Member<br>Added | Total<br>Members<br>Dropped | Gain/<br>Loss<br>Members |
|-----------|--------------|------------------|------------------------|----------------|--------------------|----------------------|---------------------|--------------------------|-----------------------------|--------------------------|
| 2010-2011 | 1            | 0                | 1                      | 88             | 27                 | 2                    | 1                   | 118                      | -132                        | -14                      |
| 2011-2012 | 0            | 0                | 0                      | 82             | 0                  | 3                    | 2                   | 87                       | -119                        | -32                      |
| 2012-2013 | 0            | -4               | -4                     | 75             | 0                  | 4                    | 7                   | 86                       | -197                        | -111                     |
| 2013-2014 | 0            | -2               | -2                     | 80             | 0                  | 16                   | 2                   | 98                       | -111                        | -13                      |
| 2014-2015 | 0            | -2               | -2                     | 46             | 0                  | 7                    | 0                   | 53                       | -158                        | -105                     |
| Average   | 0            | -2               | -1                     | 74             | 5                  | 6                    | 2                   | 88                       | -143                        | -55                      |